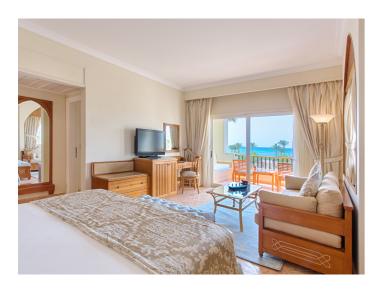

# GUEST ROOM FACILITIES

- 24-hour in room dining
- 42-inch flat screen TV with satellite channels
- Individually controlled air conditioning
- IDD telephone
- Safe deposit box
- Separate bathtub and shower
- Wi-Fi