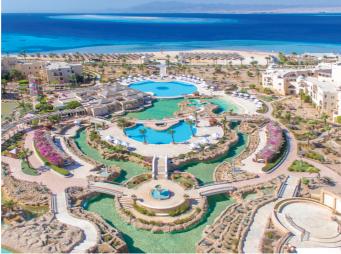

# WELLNESS AND ACTIVITIES

- 400m private sandy beach
- 7,000 sqm landscape of pools
- Main pool
- Family pool
- Spa pool
- Lazy river pool
- Children pool
  One pool and one children pool are heated during the winter season
- Spa including 4 treatment rooms, Jacuzzi, sauna and steam room
- State of the art gym
- 4 floodlit tennis courts
- 1 squash court