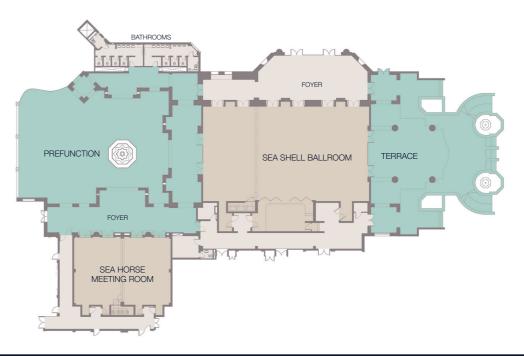

# Floor Plan and Capacity Chart

| Room Setup                   | Banquet | Cocktail | Board Room | U-Style | Classroom | Theatre |
|------------------------------|---------|----------|------------|---------|-----------|---------|
| "Seashell" Ballroom          | 200     | 400      | 76         | 70      | 150       | 300     |
| "Seashell" Ballroom – Hall A | 140     | 300      | 56         | 50      | 100       | 200     |
| "Seashell" Ballroom - Hall B | 70      | 100      | 32         | 40      | 50        | 80      |
| "Seahorse" Meeting Room      | 140     | 140      | 36         | 40      | 60        | 100     |
| "Seahorse" Meeting Room - A  | 70      | 70       | 20         | 20      | 30        | 50      |
| "Seahorse" Meeting Room - B  | 70      | 70       | 20         | 20      | 30        | 50      |
| "Seastar" Boardroom          |         |          | 18         |         |           |         |
| Al Mar Restaurant            | 200     | 400      |            |         |           |         |